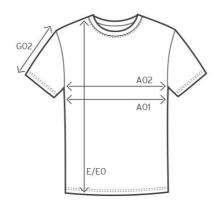

## measurement table (cm)

|     | 104 | 116 | 128 | 140 | 152 | 164 |
|-----|-----|-----|-----|-----|-----|-----|
| A01 | 31  | 34  | 37  | 41  | 44  | 46  |
| E0  | 41  | 44  | 47  | 51  | 56  | 61  |
| G02 | 23  | 25  | 27  | 29  | 31  | 33  |

- A01 1/2 CHEST
- E0 BODY LENGTH KID'S
- G02 SLEEVE LENGTH