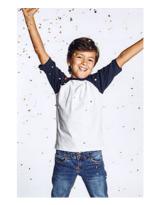

# 160 Kid's Raglan-T

## product description

Raglan T-Shirt, sleeves and neck bands in contrast colour, single jersey, 100 % cotton, 180 g/m², 104–164.

### short description

Double-coloured unisex single jersey T-Shirt with raglan sleeves and neck band in contrast colour, produced of combed cotton. The raglan T-Shirt has a modern cut and is made with side seams.